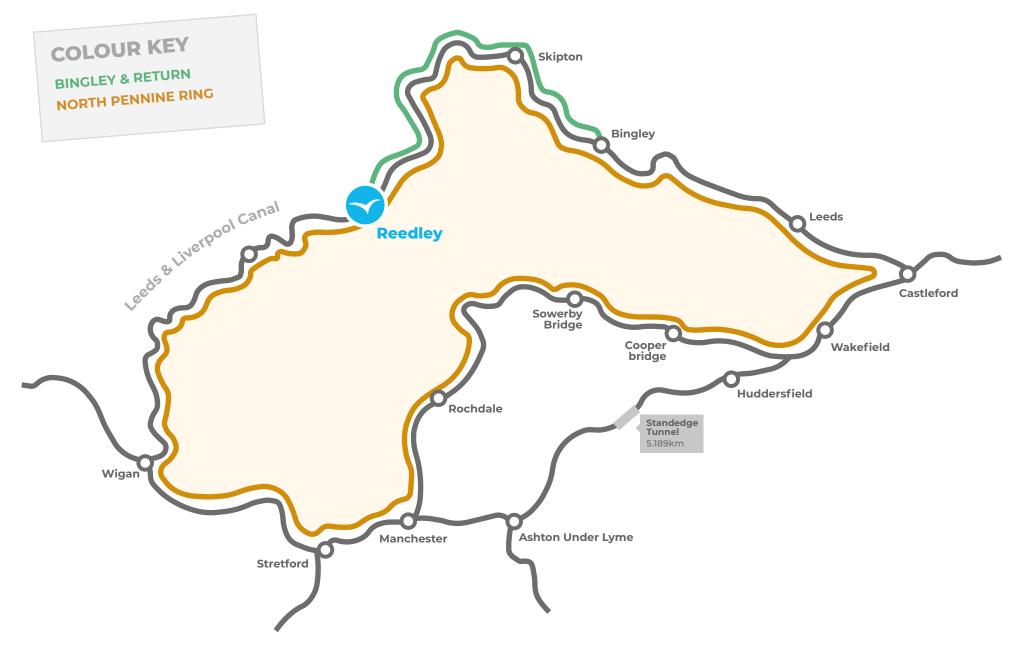

## **BINGLEY & RETURN, 7 Nights**

### Cruising Time Per day: 6 Hrs • Total: 40 Hrs • Locks: 44-60

Burnley to Bingley- through Barrowford Locks, Foulridge Tunnel, Greenberfield / Bank Newton & Gargrave Locks, then option of Bingley 5-Rise / 3-Rise and back.

Boating from Burnley to Bingley is a journey from the nostalgia of lost weaving mills in Burnley, onwards into some of the best open countryside anywhere on England's canal networks, until your journey's end trumpets its thrilling finale in the magnificent canal engineering of Bingley Five-Rise staircase locks.

### **THE NORTH PENNINE RING, 21 Nights**

#### Cruising Time Per day: 6 Hrs • Total: 111 Hrs • Locks: 215

• Also known as the Two Roses Ring, this ring takes in the Leeds & Liverpool canal, Rochdale Canal, Ashton Canal, Calder & Hebble Navigation and Aire & Calder Navigation. The 185 mile route includes numerous aqueducts and swing bridges, 4 tunnels and 215 locks.

• In this challenging adventure, you'll climb and fall on moors and dales, weave through cities with secret histories, tiptoe into nostalgic skylines remembering 'dark satanic mills', and amble along some Britains most tranquil and uncrowded waterways.

#### More details on this route can be found on our website, www.abcboathire.com.

MAPS N5 P9

## SKIPTON & RETURN, 4 Nights

#### Cruising Time Per day: 6 Hrs • Total: 23 Hrs • Locks: 44

This in an unforgettable journey that flings feisty history together with euphoric Pennine views and treats the traveller to a rare sense of wind-swept freedom only Yorkshire knows. A route that simultaneously fills and clears the mind with a panorama of sheer pleasure.

## EAST MARTON & RETURN, 3 Nights

### Cruising Time Per day: 6 Hrs • Total: 12 Hrs • Locks: 20

An outdoor adventure cruising through the landscape of the lost weaving capital of the world at Burnley, then through locks, a tunnel and onwards to the summit of the Leeds & Liverpool Canal. This short route leaves the traveller bulging with long stories and relaxed rosy cheeks.

# **ROUTES MAP**